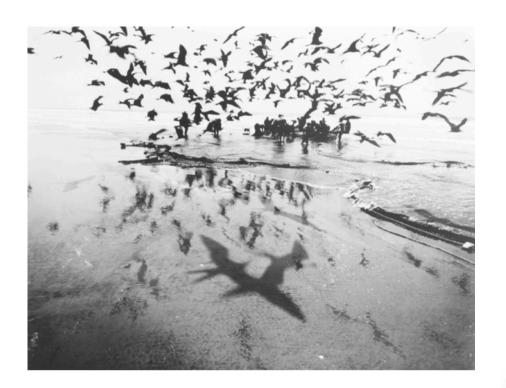

# **GULLS PHOTOGRAPH**

MADE IN ECUADOR

84 x 75.5 H

Photograph 10 - Gull with shadow With black gloss frame

**END OF LINE - Reduced by 50%** 

Quantity: 1