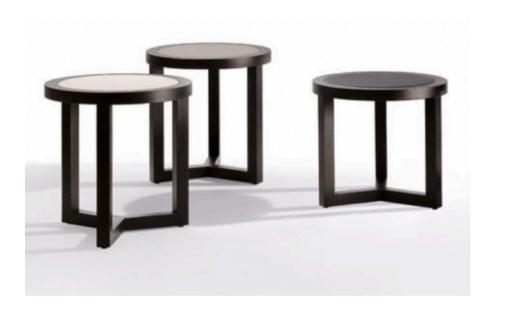

#### **TERZO SIDE TABLE**

MADE IN ITALY BY MARAC

50 dia x 45H

Side table with a Moka oak and black leather top.

**END OF LINE - Reduced by 25%** 

Quantity: 1