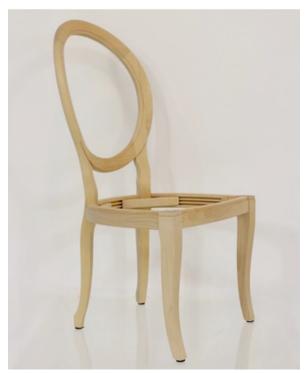

#### FLAX ARMCHAIR

MADE IN ECUADOR BY LA GALERIA

76 x 80 x 69 Back H 44SH

Lounge chair with a white oak frame finished in medium satin walnut. Fixed seat cushion & loose back cushion with Dacron fibre fill covered in silver fabric.