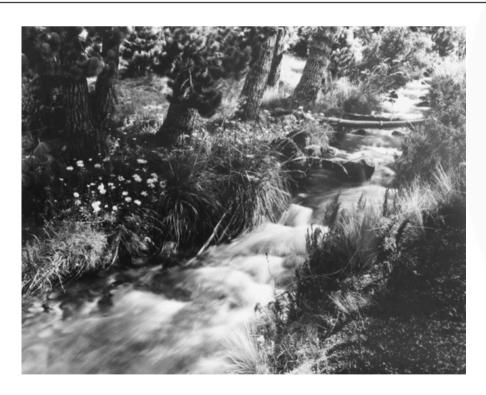

# **RUNNING WATER PHOTOGRAPH**

MADE IN ECUADOR

84 x 72.5 H

#1 - Running Waters from Tomebamba River, Highlands of Ecuador. With frame in gloss black

END OF LINE - Reduced by 50%