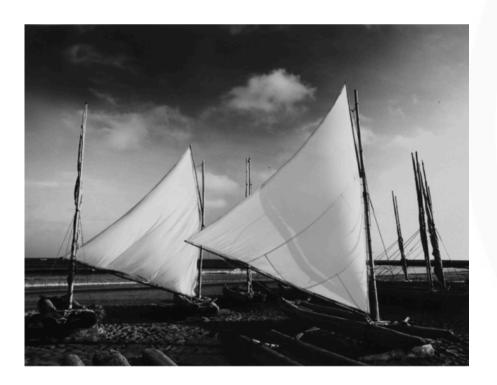

# SAIL BOATS PHOTOGRAPH

MADE IN ECUADOR

#25 - Balsa fishing sail boats, from the coast of Ecuador photograph with NO frame

**END OF LINE - Reduced by 50%** 