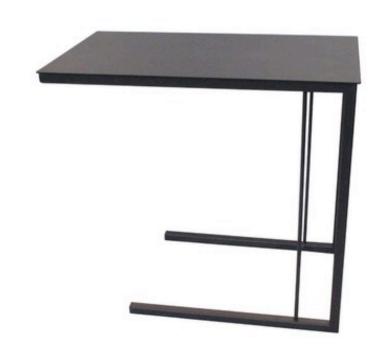

# **SCOOP SIDE TABLE**

MADE IN GERMANY BY BULLFROG

35 x 60 x 55 H

Slide table finished in matt black powder coated metal.

**DAMAGED END OF LINE - Reduced by 50%** 