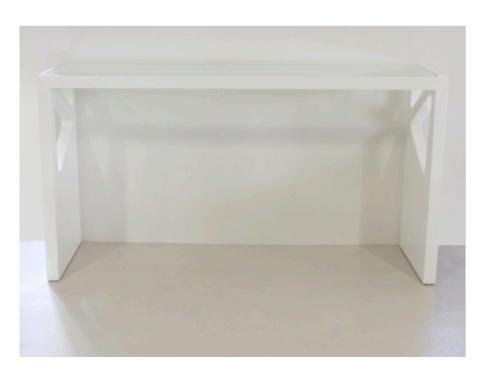

# **BOVISO CONSOLE**

MADE IN ECUADOR BY LA GALERIA

160 x 45 x 85 H

Console finished in satin white lacquer with insterted clear tempered 6mm glass top.

END OF LINE - Reduced by 50%