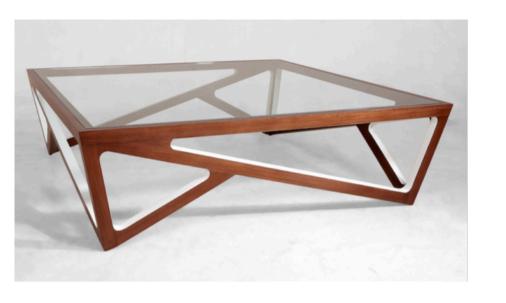

# **BOVISO WALNUT COFFEE TABLE**

MADE IN ECUADOR BY LA GALLERIA

125 x 125 x 38 H

Polished walnut with satin white inside. With toughened glass from La Galeria.

**END OF LINE - Reduced by 25%** 

Quantity: 2

#### **BOVISO WHITE COFFEE TABLE**

MADE IN ECUADOR BY LA GALERIA

125 x 125 x 38H

Satin white frame finish. 12mm clear float unpainted toughened flat polished glass.

**END OF LINE - Reduced by 25%** 