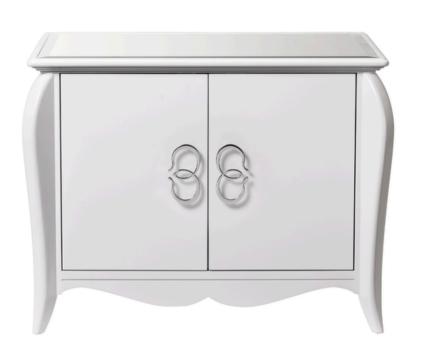

# **ELIDA CABINET**

MADE IN ECUADOR BY LA GALERIA

82 x 62 x 63 H

Cabinet finished in white pearl with a mirror glass top.

**END OF LINE - Reduced by 50%** 

Quantity: 1