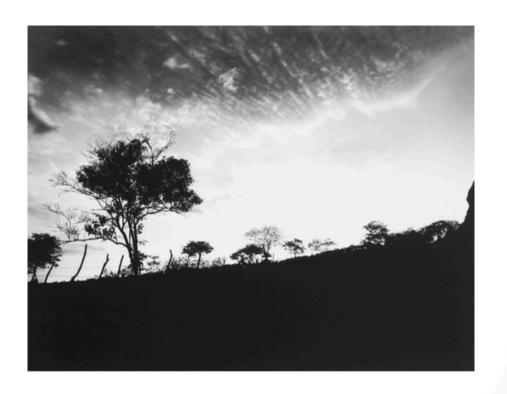

# FIERY SKIES PHOTOGRAPH

MADE IN ECUADOR

#13 - Fiery Skies, Hills of El Morro on the Coast of Ecuador Photograph with NO frame

**END OF LINE - Reduced by 50%** 

Quantity: 1