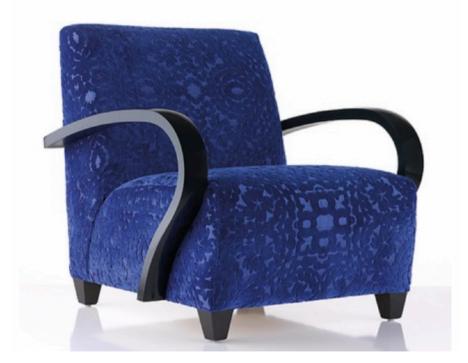

# AGRIPPA ARMCHAIR

MADE IN ECUADOR BY LA GALERIA

88 x 78 x 42 Seat H / 85 Back H

Armchair with Sapele veneer arms finished in high gloss black, upholstered up to the muslin stage ready for final fabric upholstery.