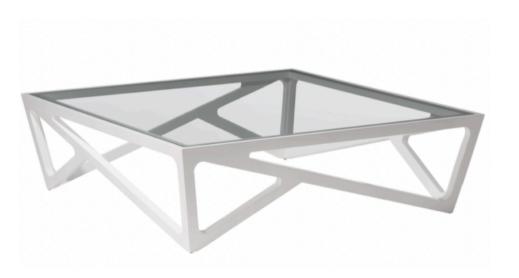

# **BOVISO WALNUT COFFEE TABLE**

MADE IN ECUADOR BY LA GALLERIA

125 x 125 x 38 H

Polished walnut with satin white inside. With toughened glass from La Galeria.

**END OF LINE - Reduced by 25%** 

Quantity: 2

#### **BOVISO WHITE COFFEE TABLE**

MADE IN ECUADOR BY LA GALERIA

125 x 125 x 38H

Satin white frame finish. 12mm clear float unpainted toughened flat polished glass.

**END OF LINE - Reduced by 25%** 