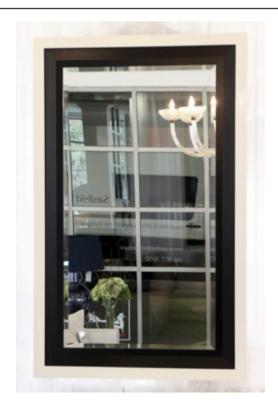

# **2762 MIRROR**

MADE IN ITALY BY F.A.L

100 x 160cm

Mirror with a black and white lacquered frame.

**END OF LINE - Reduced by 50%** 