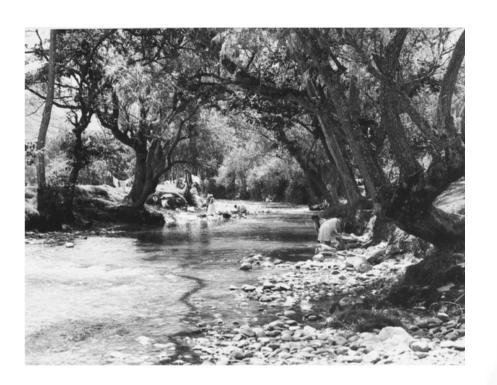

#### WASHING PHOTOGRAPH

MADE IN ECUADOR

#3 - Women washing clothes in Tomebamba river, Highlands of Ecuador Photograph with NO frame.

**END OF LINE - Reduced by 50%** 

Quantity: 1