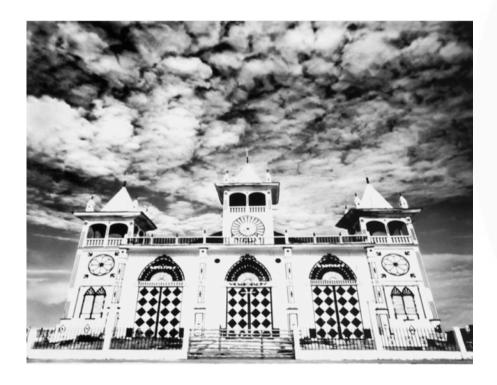

#### **DIAMOND CHURCH PHOTOGRAPH**

MADE IN ECUADOR

84 x 72.5 H

#19 - Wood church at El Morro, coast of Ecuador Photograph with NO frame

**END OF LINE - Reduced by 50%** 