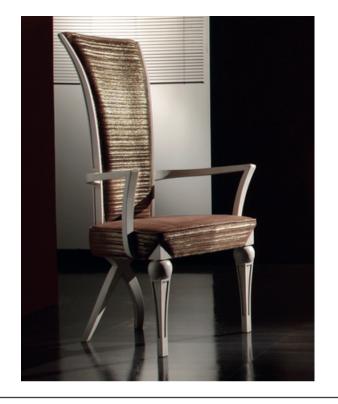

# AGRIPPA ARMCHAIR

MADE IN ECUADOR BY LA GALERIA

88 x 78 x 42 Seat H / 85 Back H

Armchair with Sapele veneer arms finished in high gloss black, upholstered up to the muslin stage ready for final fabric upholstery.