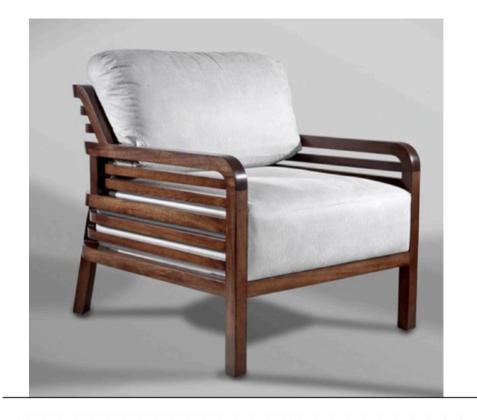

#### FLAX ARMCHAIR

MADE IN ECUADOR BY LA GALERIA

76 x 80 x 69 Back H 44SH

Lounge chair with a white oak frame finished in medium satin walnut. Fixed seat cushion & loose back cushion with Dacron fibre fill covered in silver fabric.