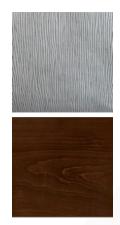

#### FLAX ARMCHAIR

MADE IN ECUADOR BY LA GALERIA

76 x 80 x 69 Back H 44SH

Lounge chair with a white oak frame finished in medium satin walnut. Fixed seat cushion & loose back cushion with Dacron fibre fill covered in silver fabric.