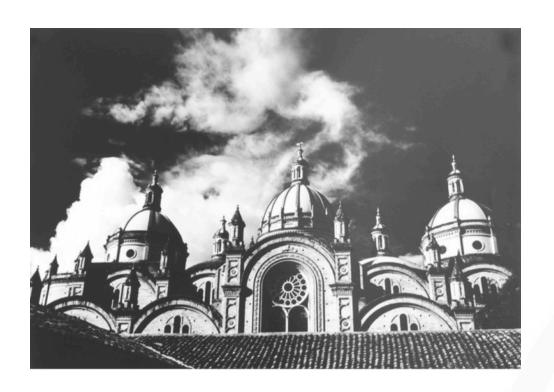

# **MORNING CUENCA PHOTOGRAPH**

MADE IN ECUADOR

#2 - Domes of the Cuencas Cathedral in the morning, Highlands of Ecuador Photo with NO frame

**END OF LINE - Reduced by 50%** 

Quantity: 1