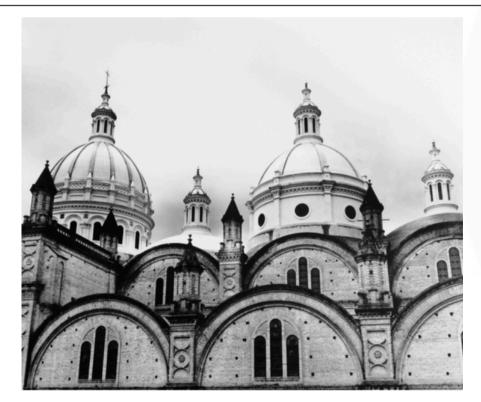

#### AFTERNOON CUENCA PHOTOGRAPH

MADE IN ECUADOR

84 x 72.5 H

#4 - Domes of the Cuencas Cathedral in the afternoon, Highlands of Ecuador With black gloss frame

END OF LINE - Reduced by 50%