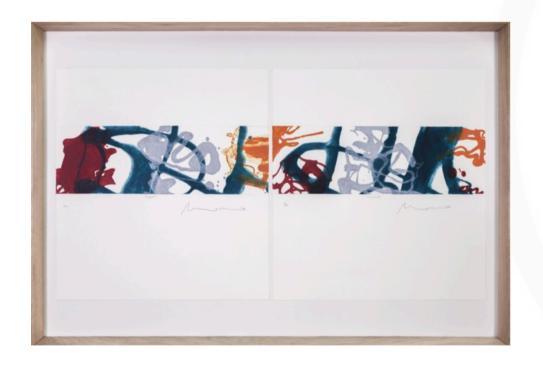

#### **LOGOS ARTWORK**

MADE IN SPAIN BY NOVOCUADRO

124 x 83cm

Work on paper with a rust wedge frame & soft grey matt by Cristina Moneo.

**END OF LINE - Reduced by 25%**