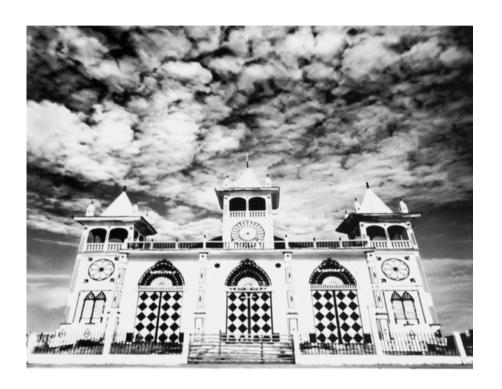

#### DIAMOND CHURCH PHOTOGRAPH

MADE IN ECUADOR

84 x 72.5 H

#19 - Wood church at El Morro, coast of Ecuador With frame in gloss black

END OF LINE - Reduced by 50%

Quantity: 1