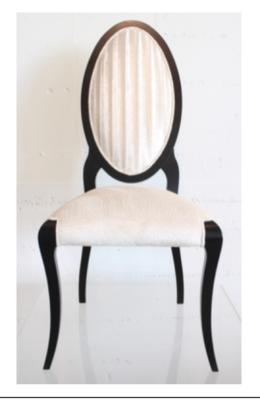

# 922 DINING CHAIR

MADE IN ITALY BY SEDITAL

55 x 48 x 46 Seat H / 121 Back H

High back oval dining chair assembled with a Ebony frame finish, ready for upholstery in supplied fabric.